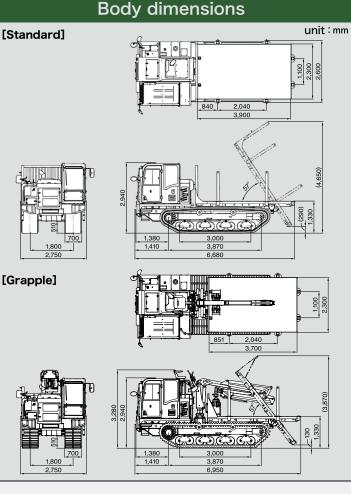

### Improved work safety

LED lights above the cabin, large mirrors for better driving vision, and an easy-to-maintain front bumper enhance driving safety.

| Main specifications            |      |                                |               |
|--------------------------------|------|--------------------------------|---------------|
| MODEL                          |      | MST-1500VDL                    | MST-1500VDLG  |
| PERFORMANCE                    |      |                                |               |
| Maximum Payload                | kg   | 7,000                          | 6,000         |
| Speed High / Low               | km/h | 9.6/6.7                        |               |
| Loading Capacity Struck/Heaped | kPa  | 25.5/41.8                      | 28.3/42.3     |
| MACHINE DIMENSION &            | WEIG | HT                             |               |
| Machine Weight                 | kg   | 10,900                         | 12,100        |
| Overall Length                 | mm   | 6,680                          | 6,950         |
| Overall Width for transport    | mm   | 2,750                          |               |
| Overall Height                 | mm   | 2,940                          | 3,280         |
| Min. Ground Clearance          | mm   | 510                            |               |
| Crawler Width                  | mm   | 700                            |               |
| Crawler Outer Width            | mm   | 2,500                          | 2,500         |
| DUMP BED (INNER)               |      |                                |               |
| Shape                          |      | Flat bed                       |               |
| Length x Width                 | mm   | 3,900 x 2,300                  | 3,700 x 2,300 |
| ENGINE                         |      |                                |               |
| Name                           |      | Cummins B6.7                   |               |
| Nominal Output/rpm kW/rpm      |      | 168/2,200                      |               |
| Grapple                        |      |                                |               |
| Name                           |      | -                              | Cranab FC45DT |
| Grapple capacity               |      | _                              | 300kg x 8.0m  |
| FUEL                           |      |                                |               |
|                                |      | Diesel                         |               |
| TANK CAPACITY                  |      |                                |               |
| Fuel Tank Capacity             | l    | 200                            |               |
| Hydraulic Oil Tank Capacit     | y l  | 100                            |               |
| DEF Tank Capacity              | l    | 19                             |               |
|                                |      |                                |               |
| Name and Type of Vehicle       |      | MST-1500VDL-VB MST-1500VDLG-VB |               |
| Name and Model of Engine       |      | Cummins QSB6.7-4C              |               |
| Emission Standard              |      | Tier4 Final/ EU Stage IV       |               |