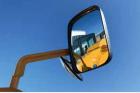

### Improved work safety

LED lights above the cabin, large mirrors for better driving vision, and an easy-to-maintain front bumper enhance driving safety.

| Main specifications            |      |                                |               |
|--------------------------------|------|--------------------------------|---------------|
| MODEL                          |      | MST-1500VDL                    | MST-1500VDLG  |
| PERFORMANCE                    |      |                                |               |
| Maximum Payload                | kg   | 7,000                          | 6,000         |
| Speed High / Low               | km/h | 9.6/6.7                        |               |
| Loading Capacity Struck/Heaped | kPa  | 25.5/41.8                      | 28.3/42.3     |
| MACHINE DIMENSION &            | WEIG | HT                             |               |
| Machine Weight                 | kg   | 10,900                         | 12,100        |
| Overall Length                 | mm   | 6,680                          | 6,950         |
| Overall Width for transport    | mm   | 2,750                          |               |
| Overall Height                 | mm   | 2,940                          | 3,280         |
| Min. Ground Clearance          | mm   | 510                            |               |
| Crawler Width                  | mm   | 700                            |               |
| Crawler Outer Width            | mm   | 2,500                          | 2,500         |
| DUMP BED (INNER)               |      |                                |               |
| Shape                          |      | Flat bed                       |               |
| Length x Width                 | mm   | 3,900 x 2,300                  | 3,700 x 2,300 |
| ENGINE                         |      |                                |               |
| Name                           |      | Cummins B6.7                   |               |
| Nominal Output/rpm kW/rpm      |      | 168/2,200                      |               |
| Grapple                        |      |                                |               |
| Name                           |      | -                              | Cranab FC45DT |
| Grapple capacity               |      | _                              | 300kg x 8.0m  |
| FUEL                           |      |                                |               |
|                                |      | Diesel                         |               |
| TANK CAPACITY                  |      |                                |               |
| Fuel Tank Capacity             | l    | 200                            |               |
| Hydraulic Oil Tank Capacit     | y l  | 100                            |               |
| DEF Tank Capacity              | l    | 19                             |               |
|                                |      |                                |               |
| Name and Type of Vehicle       |      | MST-1500VDL-VB MST-1500VDLG-VB |               |
| Name and Model of Engine       |      | Cummins QSB6.7-4C              |               |
| Emission Standard              |      | Tier4 Final/ EU Stage IV       |               |