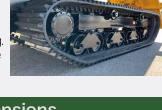

## Strong undercarriage

Morooka's strong undercarriage provides excellent trampling performance and enhances mobility in forestry work sites with poor footing. Additionally, the wide, thick rubber crawlers are also durable and reduce running costs.