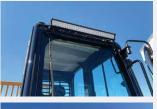

### Improved work safety

LED lights above the cabin, large mirrors for better driving vision, and an easy-to-maintain front bumper enhance driving safety.

| Main specifications            |      |                                |               |
|--------------------------------|------|--------------------------------|---------------|
| MODEL                          |      | MST-1500VDL                    | MST-1500VDLG  |
| PERFORMANCE                    |      |                                |               |
| Maximum Payload                | kg   | 7,000                          | 6,000         |
| Speed High / Low               | km/h | 9.6/6.7                        |               |
| Loading Capacity Struck/Heaped | kPa  | 25.5/41.8                      | 28.3/42.3     |
| MACHINE DIMENSION &            | WEIG | HT                             |               |
| Machine Weight                 | kg   | 10,900                         | 12,100        |
| Overall Length                 | mm   | 6,680                          | 6,950         |
| Overall Width for transport    | mm   | 2,750                          |               |
| Overall Height                 | mm   | 2,940                          | 3,280         |
| Min. Ground Clearance          | mm   | 510                            |               |
| Crawler Width                  | mm   | 700                            |               |
| Crawler Outer Width            | mm   | 2,500                          | 2,500         |
| DUMP BED (INNER)               |      |                                |               |
| Shape                          |      | Flat bed                       |               |
| Length x Width                 | mm   | 3,900 x 2,300                  | 3,700 x 2,300 |
| ENGINE                         |      |                                |               |
| Name                           |      | Cummins B6.7                   |               |
| Nominal Output/rpm kW/rpm      |      | 168/2,200                      |               |
| Grapple                        |      |                                |               |
| Name                           |      | -                              | Cranab FC45DT |
| Grapple capacity               |      | _                              | 300kg x 8.0m  |
| FUEL                           |      |                                |               |
|                                |      | Diesel                         |               |
| TANK CAPACITY                  |      |                                |               |
| Fuel Tank Capacity             | l    | 200                            |               |
| Hydraulic Oil Tank Capacit     | y l  | 100                            |               |
| DEF Tank Capacity              | l    | 19                             |               |
|                                |      |                                |               |
| Name and Type of Vehicle       |      | MST-1500VDL-VB MST-1500VDLG-VB |               |
| Name and Model of Engine       |      | Cummins QSB6.7-4C              |               |
| Emission Standard              |      | Tier4 Final/ EU Stage IV       |               |