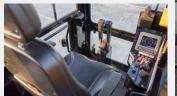

### Driver's seat with excellent comfortability

The synthetic leather operator seat that is water-repellent and stain-resistant and a more compact console box provides a spacious and comfortable driving experience.

### Improved work safety

LED lights above the cabin, large mirrors for better driving vision, and an easy-to-maintain front bumper enhance driving safety.

| Main specifications            |      |                                |               |
|--------------------------------|------|--------------------------------|---------------|
| MODEL                          |      | MST-1500VDL                    | MST-1500VDLG  |
| PERFORMANCE                    |      |                                |               |
| Maximum Payload                | kg   | 7,000                          | 6,000         |
| Speed High / Low               | km/h | 9.6/6.7                        |               |
| Loading Capacity Struck/Heaped | kPa  | 25.5/41.8                      | 28.3/42.3     |
| MACHINE DIMENSION &            | WEIG | HT                             |               |
| Machine Weight                 | kg   | 10,900                         | 12,100        |
| Overall Length                 | mm   | 6,680                          | 6,950         |
| Overall Width for transport    | mm   | 2,750                          |               |
| Overall Height                 | mm   | 2,940                          | 3,280         |
| Min. Ground Clearance          | mm   | 510                            |               |
| Crawler Width                  | mm   | 700                            |               |
| Crawler Outer Width            | mm   | 2,500                          | 2,500         |
| DUMP BED (INNER)               |      |                                |               |
| Shape                          |      | Flat bed                       |               |
| Length x Width                 | mm   | 3,900 x 2,300                  | 3,700 x 2,300 |
| ENGINE                         |      |                                |               |
| Name                           |      | Cummins B6.7                   |               |
| Nominal Output/rpm kW/rpm      |      | 168/2,200                      |               |
| Grapple                        |      |                                |               |
| Name                           |      | -                              | Cranab FC45DT |
| Grapple capacity               |      | _                              | 300kg x 8.0m  |
| FUEL                           |      |                                |               |
|                                |      | Diesel                         |               |
| TANK CAPACITY                  |      |                                |               |
| Fuel Tank Capacity             | l    | 200                            |               |
| Hydraulic Oil Tank Capacit     | y l  | 100                            |               |
| DEF Tank Capacity              | l    | 19                             |               |
|                                |      |                                |               |
| Name and Type of Vehicle       |      | MST-1500VDL-VB MST-1500VDLG-VB |               |
| Name and Model of Engine       |      | Cummins QSB6.7-4C              |               |
| Emission Standard              |      | Tier4 Final/ EU Stage IV       |               |