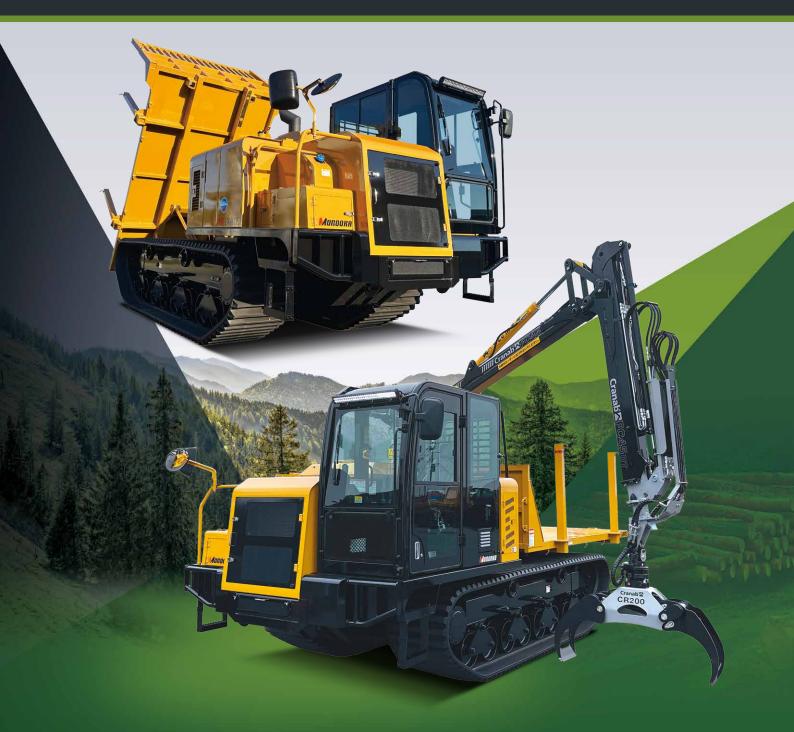

### Driver's seat with excellent comfortability

The synthetic leather operator seat that is water-repellent and stain-resistant and a more compact console box provides a spacious and comfortable driving experience.